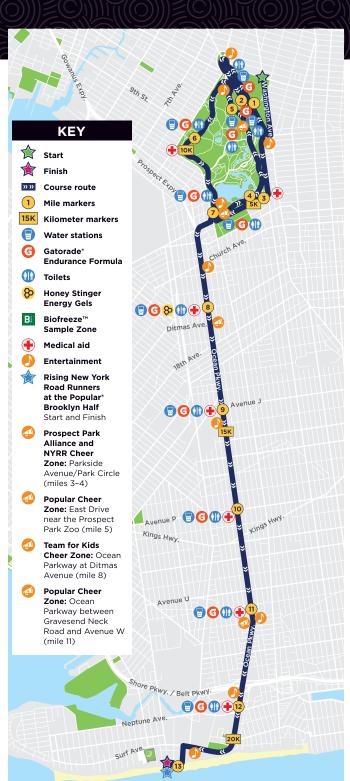

# TRAFFIC ALERT SATURDAY, MAY 18

Brooklyn Museum to Coney Island 12:00 a.m.-1:00 p.m.

MY RR NEW YORK ROAD RUNNERS

#### 1. EASTERN PARKWAY

From Grand Army Plaza to Bedford Avenue

No Parking: Friday, May 17, 8:00 a.m.-Saturday, May 18, 12:00 p.m.

Street Closure: Saturday, May 18, 12:00 a.m.-12:00 p.m.

#### 2. WASHINGTON AVENUE

From Eastern Parkway to Empire Boulevard **No Parking:** Friday, May 17, 8:30 a.m.-Saturday, May 18, 10:00 a.m. **Street Closure:** Saturday, May 18, 3:00-10:00 a.m.

# 3. EMPIRE BOULEVARD (WESTBOUND)

From Washington Avenue to Flatbush Avenue

No Parking: Friday, May 17, 4:00 p.m.-Saturday, May 18, 10:15 a.m.

**Street Closure:** Saturday, May 18, 3:30–10:15 a.m.

#### 4. FLATBUSH AVENUE

From Empire Boulevard to Grand Army Plaza **No Parking:** Friday, May 17, 4:00 p.m.-Saturday, May 18, 10:15 a.m. **Street Closure:** Saturday, May 18, 5:30-10:15 a.m.

# 5. OCEAN AVENUE (SOUTHBOUND)

From Flatbush Avenue to Parkside Avenue

**No Parking:** Friday, May 17, 4:00 p.m.-Saturday, May 18, 11:00 a.m. **Street Closure:** Saturday May 18, 6:00-11:00 a.m.

# 6. PARKSIDE AVENUE (WESTBOUND)

From Ocean Avenue to Park Circle

**No Parking:** Friday, May 17, 4:00 p.m.-Saturday, May 18, 11:00 a.m. **Street Closure:** Saturday, May 18, 6:00-11:00 a.m.

# 7. OCEAN PARKWAY

From Park Circle to Surf Avenue

**No Parking:** Friday, May 17, 4:00 p.m.-Saturday, May 18, 12:00 p.m. **Rolling Street Closure:** Saturday, May 18, 6:00 a.m.-12:00 p.m.

### 8. SURF AVENUE

From Ocean Parkway to Stillwell Avenue

**No Parking:** Friday, May 17, 4:00 p.m.-Saturday, May 18, 12:30 p.m. **Street Closure:** Saturday, May 18, 7:00 a.m.-12:30 p.m.

# 9. WEST 10TH STREET AND WEST 15TH STREET

From Surf Avenue to Boardwalk

No Parking: Friday, May 17, 4:00 p.m.-Saturday, May 18, 1:00 p.m.

Street Closure: Saturday, May 18, 2:00 a.m.-1:00 p.m.